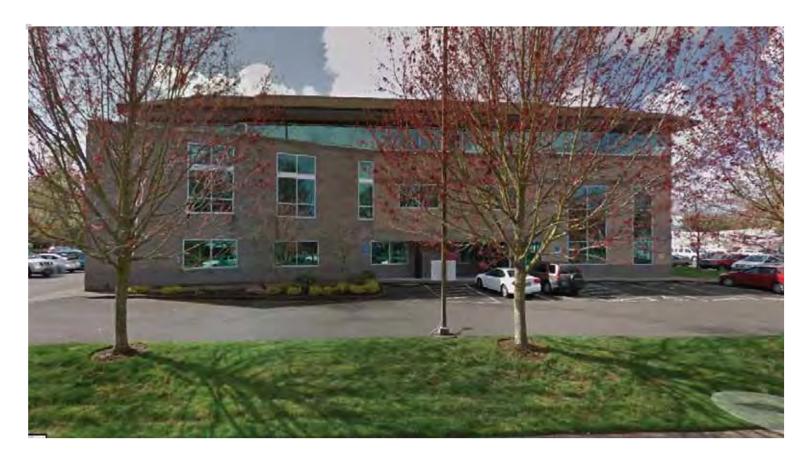

### **PROPERTY OVERVIEW**

Two suites available in this three-story professional office building constructed in 2002. Total square footage is approximately 29,542 SF with brick and concrete block construction. Building has convenient access to Salem's CBD as well as I-5 via Mission Street/ Highway 22. Ample parking is available to tenants and customers.